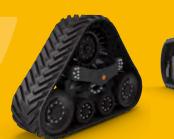

# John Deere 8RT

| REFERENCE | WIDTH | LENGHT | TREAD | PITCH | TREAD<br>HEIGHT | TREAD<br>WIDTH | GUIDE<br>LUGS | PLY | THICKNESS |
|-----------|-------|--------|-------|-------|-----------------|----------------|---------------|-----|-----------|
| 36"x6"x60 | 36"   | 360"   | 120   | 6"    | 2"              | 2"             | 60            | 4   | 1.5"      |

In the John Deere range, friction drive and positive drive technologies coexist, depending on the model.

For friction drives, we manufacture tracks with a short 6-inch pitch, which allows us to have a greater number of tread and drive lugs than most competing tracks, thus improving wear resistance and road performance.

For positive drives, our tracks are exactly the same as their **original dimensions**.

All our tracks feature simultaneous vulcanisation of the tread lugs, the drive studs and the track core, giving them greater resistance to tearing.