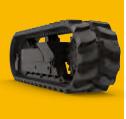

# John Deere 8RT

| REFERENCE | WIDTH | LENGHT | TREAD | PITCH | TREAD<br>HEIGHT | TREAD<br>WIDTH | GUIDE<br>LUGS | PLY | THICKNESS |
|-----------|-------|--------|-------|-------|-----------------|----------------|---------------|-----|-----------|
| 36"x6"x60 | 36"   | 360"   | 120   | 6"    | 2"              | 2"             | 60            | 4   | 1.5"      |

In the John Deere range, friction drive and positive drive technologies coexist, depending on the model.

For friction drives, we manufacture tracks with a short 6-inch pitch, which allows us to have a greater number of tread and drive lugs than most competing tracks, thus improving wear resistance and road performance.

For positive drives, our tracks are exactly the same as their **original dimensions**.

All our tracks feature simultaneous vulcanisation of the tread lugs, the drive studs and the track core, giving them greater resistance to tearing.