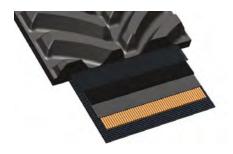

## **Strong Cables**

The track tensile strength is ensured by a full layer of 5.4mm, seamless tension cables. In addition, the track's core is reinforced with as much as four steel cable layers placed at special angles to maximise the core stiffness, making our tracks the best choice for durability and flexibility.

### One Step Vulcan

Vulcanisation in one step of track core, guide lugs and tread patterns reinforce solidity and prevent tread pull off. All track parts are strongly vulcanised and bonded together. Low wearability rubber compound offers extended lifetime.